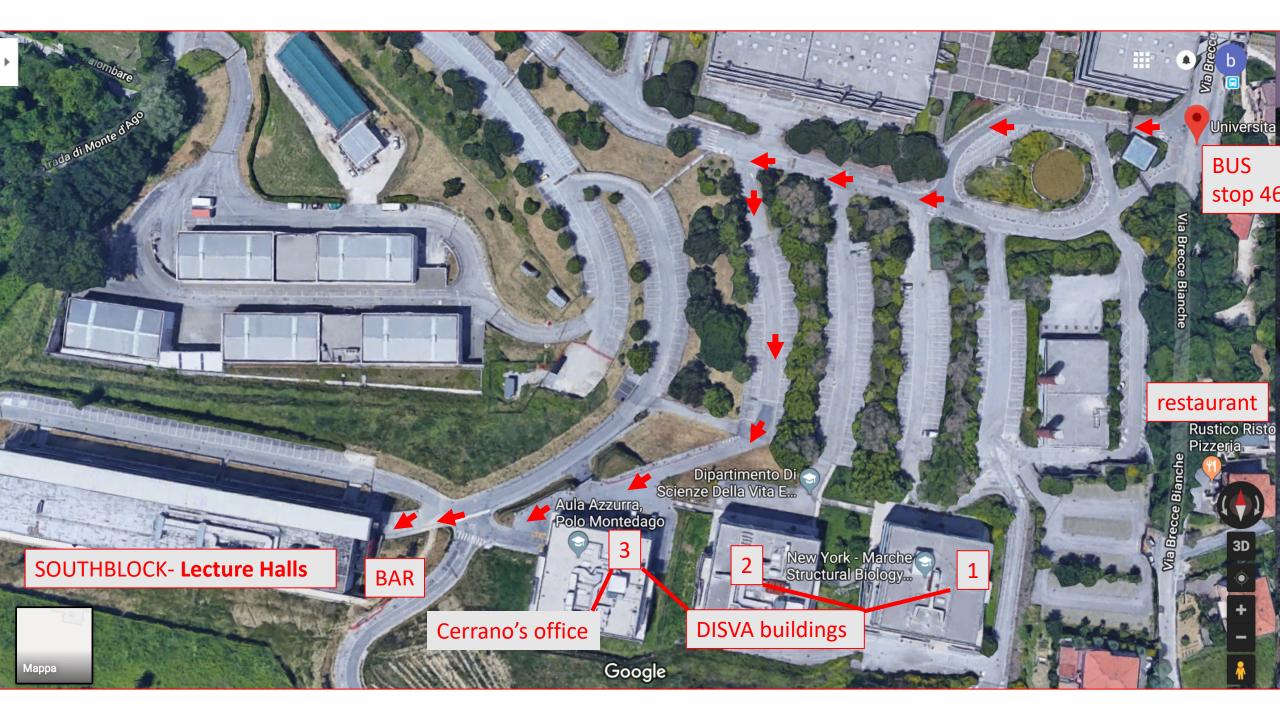

.50<br>19.52<br>19.57<br>19.59<br>20.01                   | 19.35<br>19.39<br>19.44<br>19.46<br>19.52<br>19.56<br>19.59<br>20.01<br>20.05<br>20.10<br>20.12<br>20.14<br>20.25 | 19.40<br>19.44<br>19.49<br>19.51<br>19.57<br>20.00<br>20.03<br>20.05<br>20.09<br>20.13<br>20.15<br>20.17<br>20.29 | 19.50<br>19.54<br>19.59<br>20.01<br>20.03<br>20.07<br>20.09<br>20.16<br>20.20<br>20.22<br>20.22<br>20.22<br>20.23<br>20.31<br>20.42 |       | 20.05<br>20.09<br>20.14<br>20.16<br>20.18<br>20.22<br>20.26<br>20.29<br>20.31<br>20.35<br>20.40<br>20.42<br>20.44<br>20.55 | 20.24<br>20.29<br>20.31<br>20.33<br>20.37 | 20.39<br>20.44<br>20.46<br>20.48<br>20.52 | linea 24 | diretta a | 1 Q3  |       |       |    |       |       |       |       |       |

district control

# TAVERNELLE BUS STATION Mensa-canteen