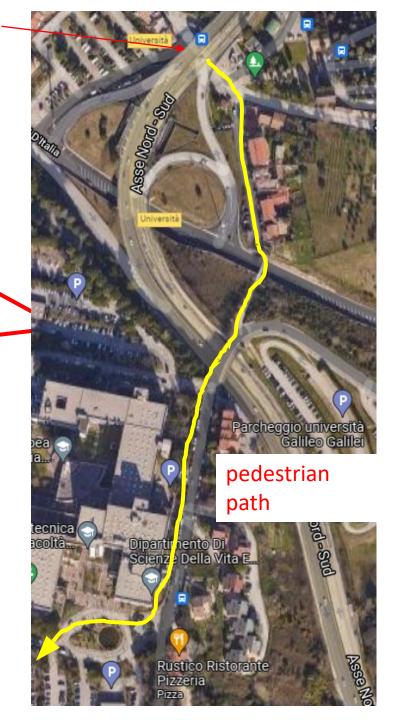

19.50<br>19.52<br>19.57<br>19.59<br>20.01                   | 19.35<br>19.39<br>19.44<br>19.46<br>19.52<br>19.56<br>19.59<br>20.01<br>20.05<br>20.10<br>20.12<br>20.14<br>20.25 | 19.40<br>19.44<br>19.49<br>19.51<br>19.57<br>20.00<br>20.03<br>20.05<br>20.09<br>20.13<br>20.15<br>20.17<br>20.29 | 19.50<br>19.54<br>19.59<br>20.01<br>20.03<br>20.07<br>20.09<br>20.16<br>20.20<br>20.22<br>20.22<br>20.22<br>20.23<br>20.31<br>20.42 |       | 20.05<br>20.09<br>20.14<br>20.16<br>20.18<br>20.22<br>20.26<br>20.29<br>20.31<br>20.35<br>20.40<br>20.42<br>20.44<br>20.55 | 20.24<br>20.29<br>20.31<br>20.33<br>20.37 | 20.39<br>20.44<br>20.46<br>20.48<br>20.52 | linea 24 | diretta a | 1 Q3  |       |       |    |       |       |       |       |       |

district control

# TAVERNELLE BUS STATION Mensa-canteen